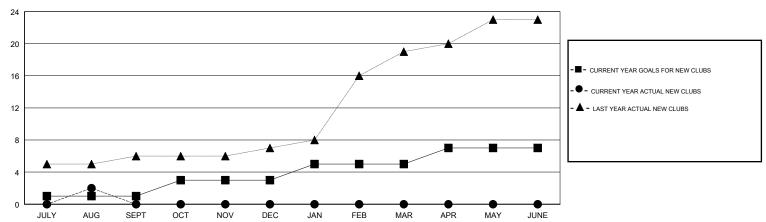

nsfers) |
| JULY/AUG/SEPT | 1             | 2         | 1             | JULY/AUG/SEPT         | 20                        | 62                      | 29                                           |
| OCT/NOV/DEC   | 2             | 0         | 0             | OCT/NOV/DEC           | 40                        | 0                       | 0                                            |
| JAN/FEB/MAR   | 2             | 0         | 0             | JAN/FEB/MAR           | 70                        | 0                       | 0                                            |
| APR/MAY/JUNE  | 2             | 0         | 0             | APR/MAY/JUNE          | 70                        | 0                       | 0                                            |

# GOALS AND ACTUAL NEW CLUBS CUMULATIVE



### GOALS AND ACTUAL MEMBERS CUMULATIVE



| DROPPED CLUBS: 1  DROPPED MEMBERS |    | 10 CLUBS OF 96 ADDED 1 OR MORE<br>NEW MEMBERS | GENDER DISTRIBUTION  MALE 2,123 (83.35%)  FEMALE 424 (16.65%)  Women Percentage Fiscal Year Goal: 20% |       |
|-----------------------------------|----|-----------------------------------------------|-------------------------------------------------------------------------------------------------------|-------|
| DECEASED                          | 5  | CLICK HERE FOR CUMULATIVE                     | TOTAL FAMILY UNIT MEMBERS                                                                             | 1,620 |
| CLUB CANCELLED                    | 1  | MEMBERSHIP DATA                               | FAMILY MEMBERS PAYING HALF