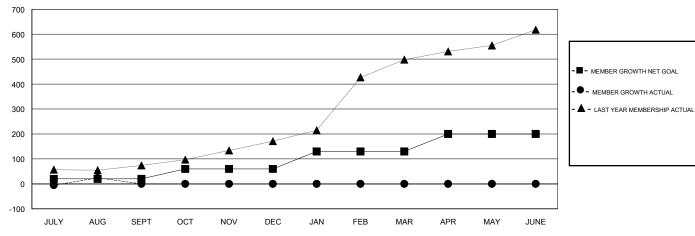

### GOALS AND ACTUAL MEMBERS CUMULATIVE

| DROPPED CLUBS: 1  DROPPED MEMBERS |    | 10 CLUBS OF 96 ADDED 1 OR MORE<br>NEW MEMBERS | GENDER DISTRIBUTION  MALE 2,123 (83.35%)  FEMALE 424 (16.65%)  Women Percentage Fiscal Year Goal: 20% |       |
|-----------------------------------|----|-----------------------------------------------|-------------------------------------------------------------------------------------------------------|-------|
| DECEASED                          | 5  | CLICK HERE FOR CUMULATIVE                     | TOTAL FAMILY UNIT MEMBERS                                                                             | 1,620 |
| CLUB CANCELLED                    | 1  | MEMBERSHIP DATA                               | FAMILY MEMBERS PAYING HALF                                                                            | 1,177 |
| OTHER                             | 23 |                                               | DUES                                                                                                  | ·     |
| TOTAL                             | 29 |                                               |                                                                                                       |       |